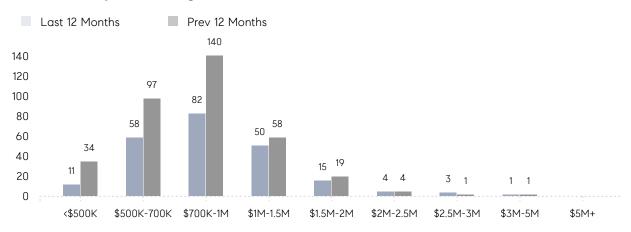

| 33        | 35        | -6%      |
|                | % OF ASKING PRICE  | 98%       | 100%      |          |
|                | AVERAGE SOLD PRICE | \$923,000 | \$724,200 | 27%      |
|                | # OF CONTRACTS     | 12        | 18        | -33%     |
|                | NEW LISTINGS       | 8         | 13        | -38%     |
| Condo/Co-op/TH | AVERAGE DOM        | -         | 56        | -        |
|                | % OF ASKING PRICE  | -         | 98%       |          |
|                | AVERAGE SOLD PRICE | -         | \$635,000 | -        |
|                | # OF CONTRACTS     | 1         | 2         | -50%     |
|                | NEW LISTINGS       | 0         | 0         | 0%       |

# Wyckoff

### NOVEMBER 2022

### Monthly Inventory





### Contracts By Price Range



### Listings By Price Range



# COMPASS



Compass makes no representations or warranties, express or implied, with respect to future market conditions or prices of residential product at the time the subject property or any competitive property is complete and ready for occupancy or with respect to any report, study, finding, recommendation or other information provided by Compass herein. Moreover, no warranty, express or implied, is made or should be assumed regarding the accuracy, adequacy, completeness, legality, reliability, merchantability or fitness for a particular purpose of any information, in part or whole, contained herein. All material is presented with the understanding that Compass shall not be deemed to provide legal, accounting or other professional services. This is no