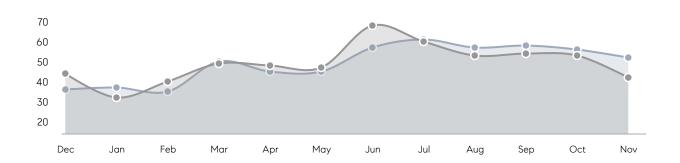

es         | AVERAGE DOM        | 33        | 35        | -6%      |
|                | % OF ASKING PRICE  | 98%       | 100%      |          |
|                | AVERAGE SOLD PRICE | \$923,000 | \$724,200 | 27%      |
|                | # OF CONTRACTS     | 12        | 18        | -33%     |
|                | NEW LISTINGS       | 8         | 13        | -38%     |
| Condo/Co-op/TH | AVERAGE DOM        | -         | 56        | -        |
|                | % OF ASKING PRICE  | -         | 98%       |          |
|                | AVERAGE SOLD PRICE | -         | \$635,000 | -        |
|                | # OF CONTRACTS     | 1         | 2         | -50%     |
|                | NEW LISTINGS       | 0         | 0         | 0%       |

# Wyckoff

### NOVEMBER 2022

### Monthly Inventory





### Contracts By Price Range



### Listings By Price Range



# COMPASS



Compass makes no representations or warranties, express or implied, with respect to future market conditions or prices of residential product at the time the subject property or any competitive property is complete and ready for occupancy or with respect to any report, study, finding, recommendation or other information provided by Compass herein. Moreover, no warranty, express or implied, is made or should be assumed regarding the accuracy, adequacy, completeness, legality, reliability, merchantability or fitness for a particular purpose of any information, in part or whole, contained herein. All material is presented with the understanding that Compass shall not be deemed to provide legal, accounting or other p