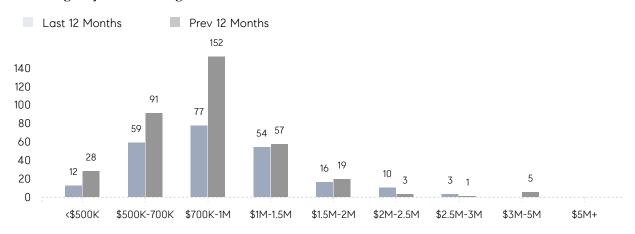

|
|                | % OF ASKING PRICE  | 98%       | 100%      |          |
|                | AVERAGE SOLD PRICE | \$923,000 | \$724,200 | 27%      |
|                | # OF CONTRACTS     | 12        | 18        | -33%     |
|                | NEW LISTINGS       | 8         | 13        | -38%     |
| Condo/Co-op/TH | AVERAGE DOM        | -         | 56        | -        |
|                | % OF ASKING PRICE  | -         | 98%       |          |
|                | AVERAGE SOLD PRICE | -         | \$635,000 | -        |
|                | # OF CONTRACTS     | 1         | 2         | -50%     |
|                | NEW LISTINGS       | 0         | 0         | 0%       |

# Wyckoff

### NOVEMBER 2022

### Monthly Inventory





### Contracts By Price Range



### Listings By Price Range



# COMPASS



Compass makes no representations or warranties, express or implied, with respect to future market conditions or prices of residential product at the time the subject property or any competitive property is complete and ready for occupancy or with respect to any report, study, finding, recommendation or other information provided by Compass herein. Moreover, no warranty, express or implied, is made or should be assumed regarding the accuracy, adequacy, completeness, legality, reliability, merchantability or fitness for a particular purpose of any information, in part or whole, contained herein. All material is presented with the understanding that Compass shall not be deemed to provide legal, accounting or other professional services. This is not intended to solicit the purch